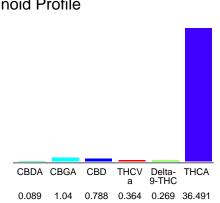

#### Cannabinoid Profile

#### Cannabinoid Profile by HPLC

0.27%

Delta-9-THC

0.79%

**CBD** 

39.04%

**Total Cannabinoids** 

| Cannabinoid          | % wt  | mg/g   |
|----------------------|-------|--------|
| CBDA                 | 0.089 | 0.89   |
| CBGA                 | 1.04  | 10.4   |
| CBD                  | 0.788 | 7.88   |
| THCVa                | 0.364 | 3.64   |
| Delta-9-THC          | 0.269 | 2.69   |
| THCA                 | 36.49 | 364.91 |
| Total Cannabinoids   | 39.04 | 390.4  |
| Calculated Total THC | 32.27 | 322.72 |
| Calculated CBD Yield | 0.87  | 8.66   |