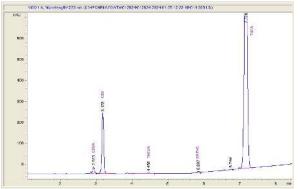

#### Cannabinoid Profile

## Cannabinoid Profile by HPLC

0.29%

Delta-9-THC

11.30%

CBD

| Cannabinoid          | % wt  | mg/g   |
|----------------------|-------|--------|
| CBGA                 | 1.024 | 10.24  |
| CBD                  | 11.3  | 113.03 |
| THCVa                | 0.236 | 2.36   |
| Delta-9-THC          | 0.286 | 2.86   |
| THCA                 | 38.95 | 389.5  |
| Total Cannabinoids   | 51.80 | 518.0  |
| Calculated Total THC | 34.45 | 344.45 |
| Calculated CBD Yield | 11.30 | 113.03 |