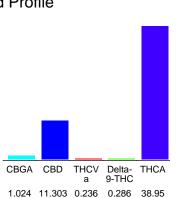

#### Cannabinoid Profile

## Cannabinoid Profile by HPLC

0.29%

Delta-9-THC

11.30%

CBD

| Cannabinoid          | % wt  | mg/g   |
|----------------------|-------|--------|
| CBGA                 | 1.024 | 10.24  |
| CBD                  | 11.3  | 113.03 |
| THCVa                | 0.236 | 2.36   |
| Delta-9-THC          | 0.286 | 2.86   |
| THCA                 | 38.95 | 389.5  |
| Total Cannabinoids   | 51.80 | 518.0  |
| Calculated Total THC | 34.45 | 344.45 |
| Calculated CBD Yield | 11.30 | 113.03 |