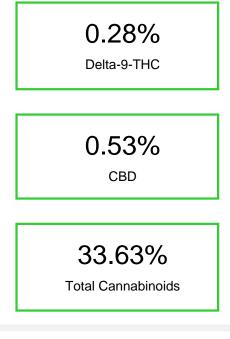

| Cannabinoid                            | % wt           | mg/g   |
|----------------------------------------|----------------|--------|
| CBDA                                   | 0.058          | 0.58   |
| CBGA                                   | 0.935          | 9.35   |
| CBD                                    | 0.526          | 5.26   |
| THCVa                                  | 0.284          | 2.84   |
| Delta-9-THC                            | 0.282          | 2.82   |
| THCA                                   | 31.54          | 315.41 |
| Total Cannabinoids                     | 33.63          | 336.3  |
| Calculated Total THC                   | 27.94          | 279.43 |
| Calculated CBD Yield                   | 0.58           | 5.77   |
| Calculated Total THC = Delta-9-THC + 0 | 0.877 * THCA   |        |
| Calculated Maximum CBD Yield = CBD     | + 0.877 * CBDA |        |