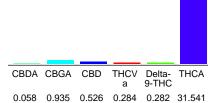

| Cannabinoid                            | % wt           | mg/g   |
|----------------------------------------|----------------|--------|
| CBDA                                   | 0.058          | 0.58   |
| CBGA                                   | 0.935          | 9.35   |
| CBD                                    | 0.526          | 5.26   |
| THCVa                                  | 0.284          | 2.84   |
| Delta-9-THC                            | 0.282          | 2.82   |
| THCA                                   | 31.54          | 315.41 |
| Total Cannabinoids                     | 33.63          | 336.3  |
| Calculated Total THC                   | 27.94          | 279.43 |
| Calculated CBD Yield                   | 0.58           | 5.77   |
| Calculated Total THC = Delta-9-THC + 0 | 0.877 * THCA   |        |
| Calculated Maximum CBD Yield = CBD     | + 0.877 * CBDA |        |