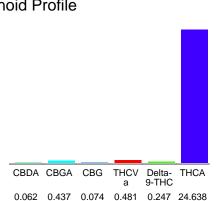

## Cannabinoid Profile

### Cannabinoid Profile by HPLC

0.25%

Delta-9-THC

0.00%

CBD

25.94%

**Total Cannabinoids** 

| Cannabinoid          | % wt  | mg/g   |
|----------------------|-------|--------|
| CBDA                 | 0.062 | 0.62   |
| CBGA                 | 0.437 | 4.37   |
| CBG                  | 0.074 | 0.74   |
| THCVa                | 0.481 | 4.81   |
| Delta-9-THC          | 0.247 | 2.47   |
| THCA                 | 24.64 | 246.38 |
| Total Cannabinoids   | 25.94 | 259.4  |
| Calculated Total THC | 21.85 | 218.55 |
| Calculated CBD Yield | 0.05  | 0.54   |
|                      |       |        |