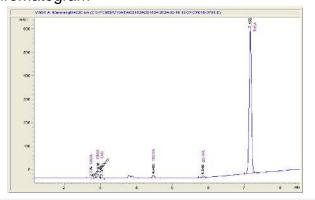

# KMS AG Consulting

### Sample 596-021624-056

Sonic Boom

Sample Submitted: 02-16-2024; Report Date: 02-23-2024

## Sonic Boom

Plant Material: Hemp Flower

#### Chromatogram



## Cannabinoid Profile



### Cannabinoid Profile by HPLC

0.25%

Delta-9-THC

0.00%

CBD

25.94%

**Total Cannabinoids** 

| Cannabinoid          | % wt  | mg/g   |
|----------------------|-------|--------|
| CBDA                 | 0.062 | 0.62   |
| CBGA                 | 0.437 | 4.37   |
| CBG                  | 0.074 | 0.74   |
| THCVa                | 0.481 | 4.81   |
| Delta-9-THC          | 0.247 | 2.47   |
| THCA                 | 24.64 | 246.38 |
| Total Cannabinoids   | 25.94 | 259.4  |
| Calculated Total THC | 21.85 | 218.55 |
| Calculated CBD Yield | 0.05  | 0.54   |
|                      |       |        |

Calculated Total THC = Delta-9-THC + 0.877 \* THCA Calculated Maximum CBD Yield = CBD + 0.877 \* CBDA

Marin Analytics, LLC

250 Bel Marin Keys Blvd, Suite D4 Novato, CA