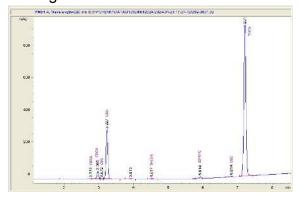

#### Chromatogram

Cannabinoid Profile by HPLC

Cannabinoid % wt mg/g CBDA 0.057 0.57 CBGA 1.406 14.06 CBG 0.072 0.72 CBD 8.806 88.06 THCVa 0.149 1.49 Delta-9-THC 0.289 2.89 CBC 1.2 0.12 THCA 38.44 384.37 **Total Cannabinoids** 493.4 49.34 **Calculated Total THC** 34.00 339.98 Calculated CBD Yield 8.86 88.56 Calculated Total THC = Delta-9-THC + 0.877 \* THCA Calculated Maximum CBD Yield = CBD + 0.877 \* CBDA

**Cannabinoid Profile** 

CBDA CBGA

CBG

0.057 1.406 0.072 8.806

CBD

THCV

а

0.149 0.289

Delta-

9-THC

CBC

THCA

0.12 38.437

Marin Analytics, LLC 250 Bel Marin Keys Blvd, Suite D4 Novato, CA 94949

833-321-TEST / info@marinanalytics.com

Mike Clemmons Lab Manager