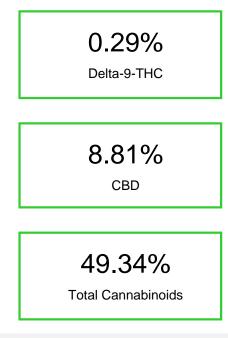

#### Chromatogram

Cannabinoid Profile by HPLC

Cannabinoid % wt mg/g CBDA 0.057 0.57 CBGA 1.406 14.06 CBG 0.072 0.72 CBD 8.806 88.06 THCVa 0.149 1.49 Delta-9-THC 0.289 2.89 CBC 1.2 0.12 THCA 38.44 384.37 **Total Cannabinoids** 493.4 49.34 **Calculated Total THC** 34.00 339.98 Calculated CBD Yield 8.86 88.56 Calculated Total THC = Delta-9-THC + 0.877 \* THCA Calculated Maximum CBD Yield = CBD + 0.877 \* CBDA