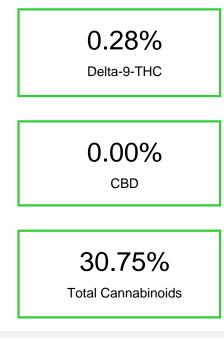

## Sour Diesel

THCA

Sample Submitted: 02-08-2024; Report Date: 02-13-2024

Cannabinoid Profile by HPLC

Cannabinoid % wt mg/g CBDA 0.08 0.8 CBGA 1.294 12.94 CBG 0.131 1.31 THCVa 1.78 0.178 Delta-9-THC 0.281 2.81 THCA 28.79 287.9 **Total Cannabinoids** 307.5 30.75 **Calculated Total THC** 25.53 255.30 **Calculated CBD Yield** 0.70 0.07 Calculated Total THC = Delta-9-THC + 0.877 \* THCA Calculated Maximum CBD Yield = CBD + 0.877 \* CBDA