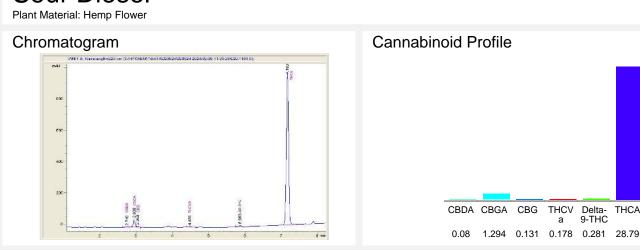

## Sour Diesel

THCA

Sample Submitted: 02-08-2024; Report Date: 02-13-2024

Cannabinoid Profile by HPLC

Cannabinoid % wt mg/g CBDA 0.08 0.8 CBGA 1.294 12.94 CBG 0.131 1.31 THCVa 1.78 0.178 Delta-9-THC 0.281 2.81 THCA 28.79 287.9 **Total Cannabinoids** 307.5 30.75 **Calculated Total THC** 25.53 255.30 **Calculated CBD Yield** 0.70 0.07 Calculated Total THC = Delta-9-THC + 0.877 \* THCA Calculated Maximum CBD Yield = CBD + 0.877 \* CBDA