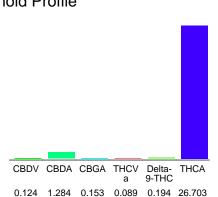

#### Cannabinoid Profile

### Cannabinoid Profile by HPLC

0.19%

Delta-9-THC

0.00%

**CBD** 

28.55%

**Total Cannabinoids** 

| Cannabinoid          | % wt  | mg/g   |
|----------------------|-------|--------|
| CBDV                 | 0.124 | 1.24   |
| CBDA                 | 1.284 | 12.84  |
| CBGA                 | 0.153 | 1.53   |
| THCVa                | 0.089 | 0.89   |
| Delta-9-THC          | 0.194 | 1.94   |
| THCA                 | 26.7  | 267.03 |
| Total Cannabinoids   | 28.55 | 285.5  |
| Calculated Total THC | 23.61 | 236.13 |
| Calculated CBD Yield | 1.13  | 11.26  |