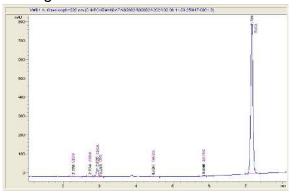

# KMS Ag Consulting

### Sample 596-020824-028

Garlic Breath

Sample Submitted: 02-08-2024; Report Date: 02-13-2024

# **Garlic Breath**

Plant Material: Hemp Flower

#### Chromatogram



#### Cannabinoid Profile



### Cannabinoid Profile by HPLC

0.19%

Delta-9-THC

0.00%

**CBD** 

28.55%

**Total Cannabinoids** 

| Cannabinoid          | % wt  | mg/g   |
|----------------------|-------|--------|
| CBDV                 | 0.124 | 1.24   |
| CBDA                 | 1.284 | 12.84  |
| CBGA                 | 0.153 | 1.53   |
| THCVa                | 0.089 | 0.89   |
| Delta-9-THC          | 0.194 | 1.94   |
| THCA                 | 26.7  | 267.03 |
| Total Cannabinoids   | 28.55 | 285.5  |
| Calculated Total THC | 23.61 | 236.13 |
| Calculated CBD Yield | 1.13  | 11.26  |

Calculated Total THC = Delta-9-THC + 0.877 \* THCA Calculated Maximum CBD Yield = CBD + 0.877 \* CBDA

Marin Analytics, LLC

250 Bel Marin Keys Blvd, Suite D4 Novato, CA 94949

833-321-TEST / info@marinan