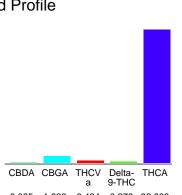

#### Cannabinoid Profile

0.065 1.333 0.424 0.278 26.603

### Cannabinoid Profile by HPLC

0.28%

Delta-9-THC

0.00%

**CBD** 

| Cannabinoid          | % wt  | mg/g   |
|----------------------|-------|--------|
| CBDA                 | 0.065 | 0.65   |
| CBGA                 | 1.333 | 13.33  |
| THCVa                | 0.424 | 4.24   |
| Delta-9-THC          | 0.278 | 2.78   |
| THCA                 | 26.6  | 266.03 |
| Total Cannabinoids   | 28.70 | 287.0  |
| Calculated Total THC | 23.61 | 236.09 |
| Calculated CBD Yield | 0.06  | 0.57   |
|                      |       |        |