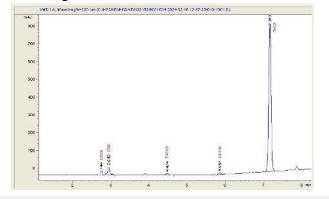

## KMS AG Consulting

## Sample 596-021624-059

Ice Cream Cake

Sample Submitted: 02-16-2024; Report Date: 02-23-2024

# Ice Cream Cake

Plant Material: Hemp Flower

#### Chromatogram



#### Cannabinoid Profile



0.065 1.333 0.424 0.278 26.603

### Cannabinoid Profile by HPLC

0.28%

Delta-9-THC

0.00%

**CBD** 

| Cannabinoid          | % wt  | mg/g   |
|----------------------|-------|--------|
| CBDA                 | 0.065 | 0.65   |
| CBGA                 | 1.333 | 13.33  |
| THCVa                | 0.424 | 4.24   |
| Delta-9-THC          | 0.278 | 2.78   |
| THCA                 | 26.6  | 266.03 |
| Total Cannabinoids   | 28.70 | 287.0  |
| Calculated Total THC | 23.61 | 236.09 |
| Calculated CBD Yield | 0.06  | 0.57   |
|                      |       |        |

Calculated Total THC = Delta-9-THC + 0.877 \* THCA Calculated Maximum CBD Yield = CBD + 0.877 \* CBDA

28.70%

**Total Cannabinoids** 

### Marin Analytics, LLC

250 Bel Marin Keys Blvd, Suite D4 Novato, C