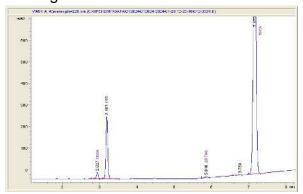

## Chromatogram

CBGA CBD Delta-9-THC

1.219 11.367 0.289 38.574

**Cannabinoid Profile** 

Cannabinoid Profile by HPLC

**Total Cannabinoids** 

| Cannabinoid                                       | % wt  | mg/g   |
|---------------------------------------------------|-------|--------|
| CBGA                                              | 1.219 | 12.19  |
| CBD                                               | 11.37 | 113.67 |
| Delta-9-THC                                       | 0.289 | 2.89   |
| THCA                                              | 38.57 | 385.74 |
| Total Cannabinoids                                | 51.45 | 514.5  |
| Calculated Total THC                              | 34.12 | 341.18 |
| Calculated CBD Yield                              | 11.37 | 113.67 |
| Calculated Total THC = Delta-9-THC + 0.877 * THCA |       |        |
| Calculated Maximum CBD Yield = CBD + 0.877 * CBDA |       |        |