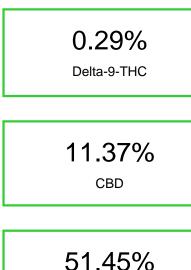

## Chromatogram

CBGA CBD Delta-9-THC

1.219 11.367 0.289 38.574

**Cannabinoid Profile** 

Cannabinoid Profile by HPLC

**Total Cannabinoids** 

| Cannabinoid                                       | % wt  | mg/g   |
|---------------------------------------------------|-------|--------|
| CBGA                                              | 1.219 | 12.19  |
| CBD                                               | 11.37 | 113.67 |
| Delta-9-THC                                       | 0.289 | 2.89   |
| THCA                                              | 38.57 | 385.74 |
| Total Cannabinoids                                | 51.45 | 514.5  |
| Calculated Total THC                              | 34.12 | 341.18 |
| Calculated CBD Yield                              | 11.37 | 113.67 |
| Calculated Total THC = Delta-9-THC + 0.877 * THCA |       |        |
| Calculated Maximum CBD Yield = CBD + 0.877 * CBDA |       |        |