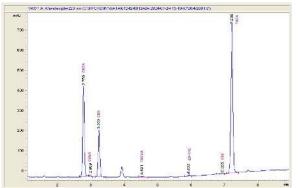

## Cannabinoid Profile by HPLC

0.27%

Delta-9-THC

6.87%

CBD

49.62%

**Total Cannabinoids** 

| Cannabinoid          | % wt  | mg/g   |
|----------------------|-------|--------|
| CBDA                 | 12.82 | 128.21 |
| CBGA                 | 0.249 | 2.49   |
| CBD                  | 6.87  | 68.7   |
| THCVa                | 0.155 | 1.55   |
| Delta-9-THC          | 0.27  | 2.7    |
| CBC                  | 0.078 | 0.78   |
| THCA                 | 29.18 | 291.79 |
| Total Cannabinoids   | 49.62 | 496.2  |
| Calculated Total THC | 25.86 | 258.60 |
| Calculated CBD Yield | 18.11 | 181.14 |
|                      |       |        |