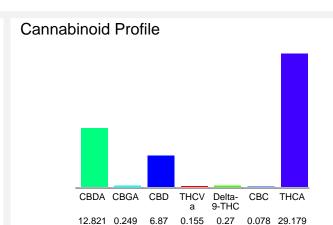

## Cannabinoid Profile by HPLC

0.27%

Delta-9-THC

6.87%

CBD

49.62%

**Total Cannabinoids** 

| Cannabinoid          | % wt  | mg/g   |
|----------------------|-------|--------|
| CBDA                 | 12.82 | 128.21 |
| CBGA                 | 0.249 | 2.49   |
| CBD                  | 6.87  | 68.7   |
| THCVa                | 0.155 | 1.55   |
| Delta-9-THC          | 0.27  | 2.7    |
| CBC                  | 0.078 | 0.78   |
| THCA                 | 29.18 | 291.79 |
| Total Cannabinoids   | 49.62 | 496.2  |
| Calculated Total THC | 25.86 | 258.60 |
| Calculated CBD Yield | 18.11 | 181.14 |
|                      |       |        |